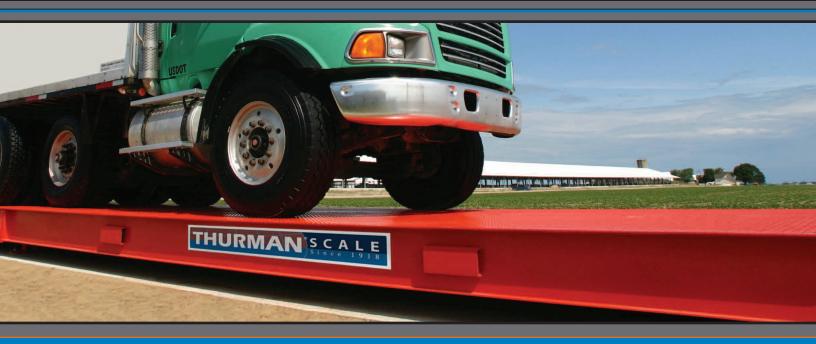

# DIAMONDBACK ELECTRONIC, LOW-PROFILE, STEEL DECK TRUCK SCALES

Thurman's extreme capacity steel deck truck scales are built for demanding applications such as agriculture, mining, road construction, quarrying, logging, milling and foundry.

# **ELECTRONIC, LOW-PROFILE, STEEL DECK TRUCK SCALES**