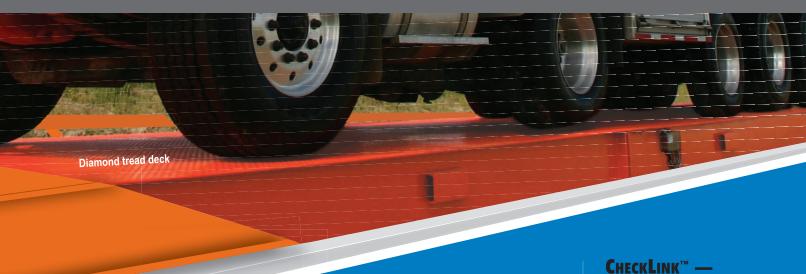

**Armour Guard protects** cabling against the elements and gnawing rodents.

Diamond tread promotes tire traction and deck durability.