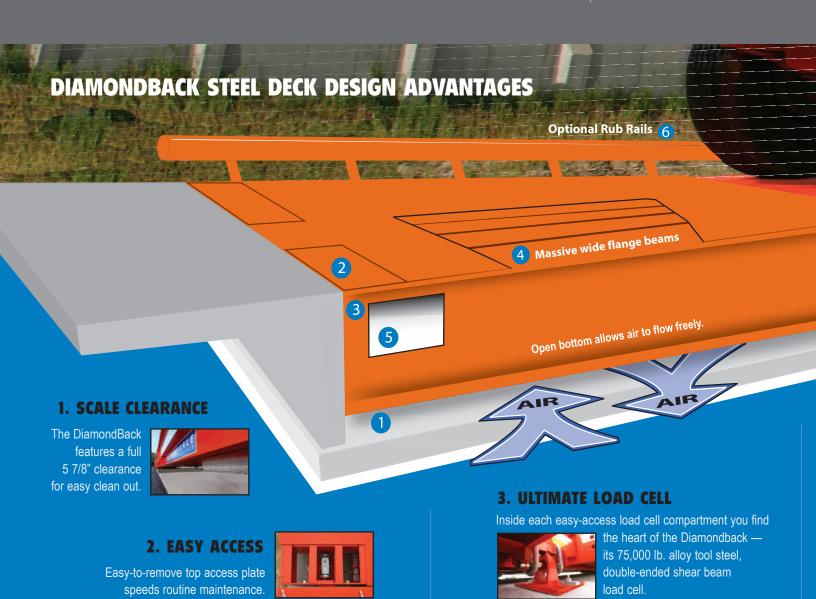

## 4. ULTIMATE SCALE DESIGN

Thurman uses Finite Element Analysis during the design process to achieve the highest strength weighing platforms possible.

Each DiamondBack steel deck module is built with nine massive structural steel I-beam supports and features an Open Bottom design that allows for free air flow and eliminates internal condensation that causes corrosion.

# 5. EXTERNAL **ELECTRONIC COMPONENTS**

All electronics are externally mounted for easy access and fast routine maintenance.

#### 6. ACCESSORIES

- · Welded rub rails
- Deck runners
- Traffic light kits
- Scale instruments
- Remote displays
- Ticket printers
- Traffic lights

# **WORRY-FREE LOAD CELL CHECKING TECHNOLOGY**

Thurman's unique self-checking, parallel link suspension system has an accurate and reliable, high performance design that provides full 360 degree shock suspension. This system easily handles hard shocks and side loads, plus, after installation, it never requires further adjustment.