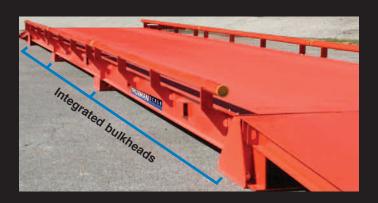

#### **EXCEPTIONAL PORTABLE FEATURES**

- The DiamondBack PV's interlocking modules promote no-hassle site relocation and infinite scale length extension possibilities.
- The modules are configured on site, in just a few hours, due to our unique frameless design with integrated bulkheads.
- If later desired, the DiamondBack PV can be placed in a permanent foundation by simply removing the bulkheads.