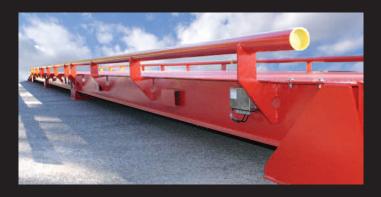

#### LOW PROFILE WITH OPEN-BOTTOM DESIGN

The DiamondBack PV's low 18" profile allows above-grade installation and shallow approaches. Its Open-bottom design creates a natural scale ventilation system.

The DiamondBack PV features a full 5 7/8" clearance for easy understructure clean out.

#### **EXCEPTIONAL PORTABLE FEATURES**

- The DiamondBack PV's interlocking modules promote no-hassle site relocation and infinite scale length extension possibilities.
- The modules are configured on site, in just a few hours, due to our unique frameless design with integrated bulkheads.
- If later desired, the DiamondBack PV can be placed in a permanent foundation by simply removing the bulkheads.