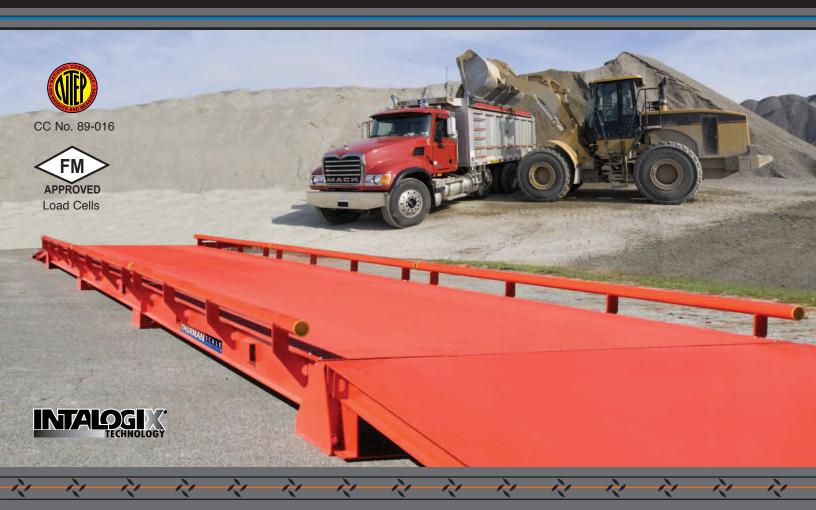

# DIAMONDBACK PV PORTABLE, ELECTRONIC, STEEL DECK TRUCK SCALES

Thurman's portable version of its high capacity steel deck truck scale is built for easy site relocation for demanding applications such as agriculture, mining, road construction, quarrying, logging, milling and foundry.

#### THE DIAMONDBACK DIFFERENCE

Thurman Scale raises the bar on portable, electronic, truck scale design with the DiamondBack PV Portable Steel Deck Truck Scale. This dynamic new line boasts the greatest load capacity and overall weighbridge strength of any portable steel deck scale that's carried the Thurman name. It's also packed with standard features that other manufacturers quote as extras.

#### LOW PROFILE WITH OPEN-BOTTOM DESIGN

The DiamondBack PV's low 18" profile allows above-grade installation and shallow approaches. Its Open-bottom design creates a natural scale ventilation system.

The DiamondBack PV features a full 5 7/8" clearance for easy understructure clean out.