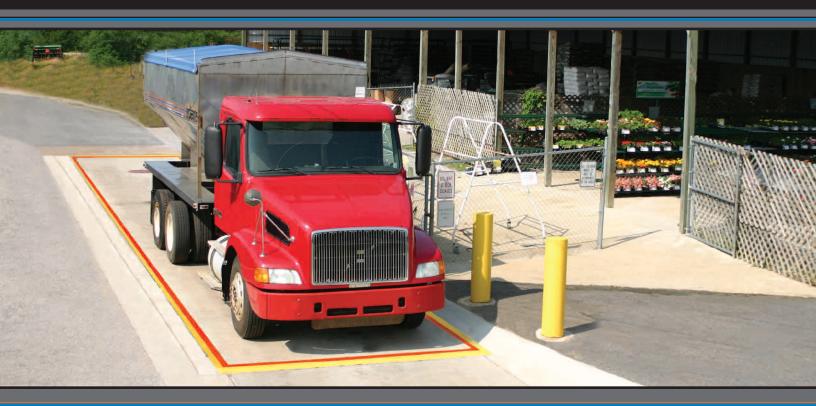

## THE 8510 OFFERS SITE FLEXIBILITY

Thurman Scale raises the bar on electronic pit-type truck scale design with its 8510 Series. This heavy-duty truck scale line boasts incredible weighbridge strength to handle both frequent weighments and heavy loads. The 8510's pit-type design also accommodates truck scale sites with limited real estate, where an above-ground scale simply won't fit.

## Simple installation

Each factory fabricated module arrives ready for placement in the 8510's foundation.

There are no beams to manually bolt together. Simply set the module, add deck coping, optional factory-sized corrugate and rebar, and the 8510 is ready for concrete.