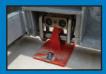

# THURMAN'S 75,000 LB CAPACITY DOUBLE-ENDED SHEAR BEAM LOAD CELL

FORGED & PRECISION MILLED ALLOY STEEL LINKS

CAST IRON LOAD CELL STAND

- Massive main girders lie directly under the concrete deck's traffic path, providing robust support for the scale and scale users. This heavy-weight design is particularly beneficial in applications with consistent heavy loads and frequent weighments.
- Outriggers simplify deck installation and guarantee that off-center loads are fully supported.
- Maximum corrosion protection is achieved through a liberal coal tar application and the use of an acrylic urethane industrial coating system on various pit components.
- Thurman's double-ended shear beam load cells feature cast iron stands for maximum strength and corrosion protection. Hardened cells and parallel link suspension ensure the platform is stable for fast, accurate weighment cycles.