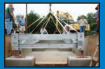

## Simple installation

Each factory fabricated module arrives ready for placement in the 8510's foundation.

There are no beams to manually bolt together. Simply set the module, add deck coping, optional factory-sized corrugate and rebar, and the 8510 is ready for concrete.

- Massive main girders lie directly under the concrete deck's traffic path, providing robust support for the scale and scale users. This heavy-weight design is particularly beneficial in applications with consistent heavy loads and frequent weighments.
- Outriggers simplify deck installation and guarantee that off-center loads are fully supported.
- Maximum corrosion protection is achieved through a liberal coal tar application and the use of an acrylic urethane industrial coating system on various pit components.
- Thurman's double-ended shear beam load cells feature cast iron stands for maximum strength and corrosion protection. Hardened cells and parallel link suspension ensure the platform is stable for fast, accurate weighment cycles.