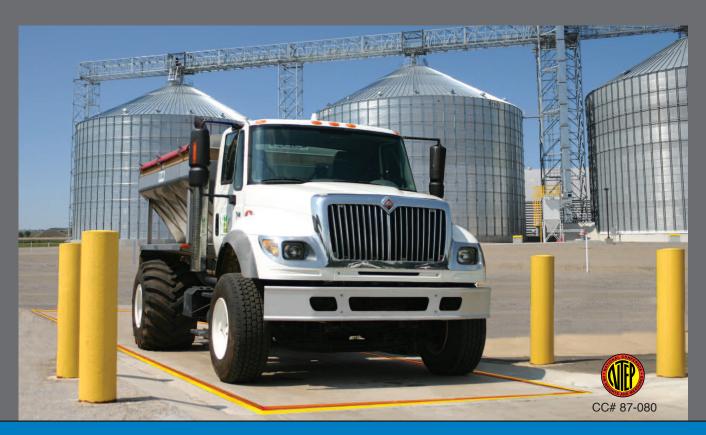

## THE 8510 OFFERS SITE FLEXIBILITY

Thurman Scale raises the bar on electronic pit-type truck scale design with its 8510 Series. This heavy-duty truck scale line boasts incredible weighbridge strength to handle both frequent weighments and heavy loads. The 8510's pit-type design also accommodates truck scale sites with limited real estate, where an above-ground scale simply won't fit.

## Simple installation

Each factory fabricated module arrives ready for placement in the 8510's foundation.

There are no beams to manually bolt together. Simply set the module, add deck coping, optional factory-sized corrugate and rebar, and the 8510 is ready for concrete.